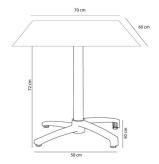

Ref. 05067 - EAN 8411344050675

# COMPACT PHENOLIC TABLE 70X60 FALL FOOT TABLETOP WASHED WOOD

## **DESCRIPTION**

Table in painted aluminium. Folding system. Indoor and outdoor use. Compact phenolic tabletop.



## **MEASUREMENTS**

W 60cm × L 70cm × H 73cm W 23.63in × L 27.56in × H 28.75in

# **CHARACTERISTICS**

Weight 15,02 Kg. Stackable max 0 Units

| STD   | Packaging dim. | Units Container | Units Container | Units Container | Units Trayler | Units Truck |
|-------|----------------|-----------------|-----------------|-----------------|---------------|-------------|
| units | (cm)           | 20'             | 40'             | HC              | 70m³          | 100m³       |
| 1X    | 71 × 74 × 20   |                 | 350             |                 | 462           |             |

## **COLOR**



Washed Wood

## PEDESTAL COLOR



## **TUBE FINISH**

Satin

# SUSTAINABLE PRODUCTION - ENVIRONMENTAL COMMITMENT



Resol invests money research and search for more sustainable processes.



Al