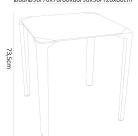

# CORNER TABLE 80X80 TABLETOP NATURAL OAK

#### **MEASUREMENTS**

W 80cm × L 80cm × H 73,5cm W 31.5in × L 31.5in × H 28.94in