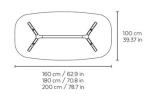

#### MEASUREMENTS

STD

units

٦X

W 100cm × L 160cm × H 74cm W 39.38in × L 63.0in × H 29.14in

> Packaging dim. (cm)

> > 83 × 74 × 27

Units Container