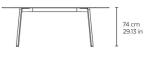

#### MEASUREMENTS

STD

units

٦X

W 100cm × L 160cm × H 74cm W 39.38in × L 63.0in × H 29.14in

> Packaging dim. (cm)

> > 83 × 74 × 27

Units Container