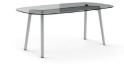

# NOREN GLASS TABLE 160X100 TABLETOP TRANSPARENT

Designed by David Carrasco Barceló

### DESCRIPTION

Table for indoor and outdoor use with a central foot made up of two bases injected with fibreglass and PP by means of gas-assisted moulding technology, joined by an aluminium bar. UV protection. Glass tabletop.

## CHARACTERISTICS

Weight 46,21 Kg.

Units Container

HC

370

| COLOR |  |
|-------|--|

Transparent