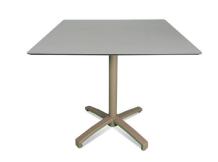

# FALL COMPACT PHENOLIC TABLE 80X80 TABLETOP WHITE

## **DESCRIPTION**

Table leg in painted aluminium. Folding system. Indoor and outdoor use. Compact phenolic tabletop.

## **MEASUREMENTS**

W 80cm × L 80cm × H 71cm W 31.5in × L 31.5in × H 27.96in

| CHARACTERISTICS  |
|------------------|
| W : 1 : 35 00 I/ |

Weight 15,92 Kg.
Stackable max 0 Units

| STD   | Packaging dim. | Units Container | Units Container | Units Container | Units Trayler | Units Truck |
|-------|----------------|-----------------|-----------------|-----------------|---------------|-------------|
| units | (cm)           | 20'             | 40'             | HC              | 70m³          | 100m³       |
| 1X    | 81 × 84 × 20   |                 | 375             |                 | 495           |             |