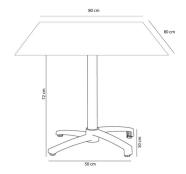

## **MEASUREMENTS**

W 80cm × L 80cm × H 71cm W 31.5in × L 31.5in × H 27.96in

| CHARACTERISTICS  |
|------------------|
| W : 1 : 35 00 I/ |

Weight 15,92 Kg.
Stackable max 0 Units

| STD   | Packaging dim. | Units Container | Units Container | Units Container | Units Trayler | Units Truck |
|-------|----------------|-----------------|-----------------|-----------------|---------------|-------------|
| units | (cm)           | 20'             | 40'             | HC              | 70m³          | 100m³       |
| 1X    | 81 × 84 × 20   |                 | 375             |                 | 495           |             |