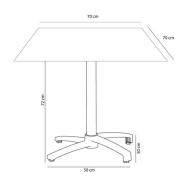

Ref. 04995 - EAN 8411344049952

# FALL COMPACT PHENOLIC TABLE 70X70 TABLETOP WHITE

# DESCRIPTION

Table leg in painted aluminium. Folding system. Indoor and outdoor use. Compact phenolic tabletop.





# MEASUREMENTS

W 70cm × L 70cm × H 71cm W 27.56in × L 27.56in × H 27.96in

# CHARACTERISTICS

Weight 14,46 Kg.

Stackable max 0 Units

| STD   | Packaging dim. | Units Container | Units Container | Units Container | Units Trayler | Units Truck |
|-------|----------------|-----------------|-----------------|-----------------|---------------|-------------|
| units | (cm)           | 20'             | 40'             | HC              | 70m³          | 100m³       |
| ٦X    | 71 × 74 × 20   |                 | 350             |                 | 462           |             |

#### COLOR

White RAL 9016 PEDESTAL COLOR



Sand NSC S 5010- Y 10 R RAL 1019

### **TUBE FINISH**

Satin