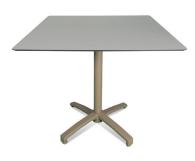

# FALL COMPACT PHENOLIC TABLE 70X70 TABLETOP WHITE

# DESCRIPTION

Table leg in painted aluminium. Folding system. Indoor and outdoor use. Compact phenolic tabletop.

#### COLOR

White RAL 9016 PEDESTAL COLOR

Sand NSC S 5010- Y 10 R RAL 1019