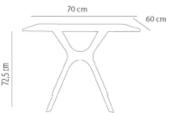

#### **MEASUREMENTS**

W 60cm × L 70cm × H 74cm W 23.63in × L 27.56in × H 29.14in

83 × 74 × 27

| ١. | ~~ | <br> |  |
|----|----|------|--|
| }  |    |      |  |
|    | ~  |      |  |
|    |    |      |  |
|    |    |      |  |
|    |    |      |  |
|    |    |      |  |
|    |    |      |  |
|    |    |      |  |
|    |    |      |  |
|    |    |      |  |
|    |    |      |  |
|    |    |      |  |
|    |    |      |  |
|    |    |      |  |
|    |    |      |  |
|    |    |      |  |
|    |    |      |  |
|    |    |      |  |
|    |    |      |  |