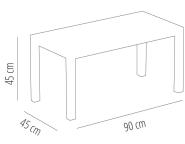

**CLICK-CLACK TECHNICAL SHEET** 



Ref. 04420 - EAN 8411344044209

# **CLICK-CLACK TABLE 90X45 TABLETOP WHITE**

Designed by Josep Lluscà

# DESCRIPTION

Coffe table 90x45 cm for indoor and outdoor use. Injected in fiberglass with PP. UV Protection. Net weight 4,5 kg (7.94 lb).

#### **AWARDS**

# CERTIFICATIONS

UNE-EN 581-1, UNE-EN 16139



Platinum Award

MIFF 2014



### MEASUREMENTS

W 45cm × L 90cm × H 45cm W 17.72in × L 35.44in × H 17.72in

## CHARACTERISTICS

Weight 4,8 Kg.

| STD<br>units | Packaging dim.<br>(cm) | Units Container<br>20' | Units Container<br>40' | Units Container<br>HC | Units Trayler<br>70m³ | Units Truck<br>100m³ |
|--------------|------------------------|------------------------|------------------------|-----------------------|-----------------------|----------------------|
| ١X           | 49 × 93 × 10           | 696                    | 1412                   | 1550                  | 1770                  | 2200                 |

#### COLOR

White RAL 9016

#### SUSTAINABLE PRODUCTION - ENVIRONMENTAL COMMITMENT Resol invests money All **Resol** products are Dangerous chemicals At **Resol**, all waste is produced with a r