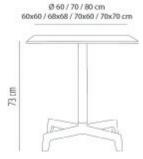

#### DESCRIPTION

Table with a central foot for indoor and outdoor use. The foot consists of two parts, a polyamide-injected casing and a painted iron counterweight. Anodised aluminium tube ø60 x 2 mm. thick. Protection against UV rays. Durolight tabletop.

#### **MEASUREMENTS**

W 68cm × L 68cm × H 76,5cm W 26.78in × L 26.78in × H 30.12in