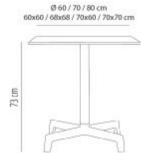

### **MEASUREMENTS**

W 68cm × L 68cm × H 76,5cm W 26.78in × L 26.78in × H 30.12in

## CHARACTERISTICS

Weight 10,22 Kg.

| STD   | Packaging dim. | Units Container | Units Container | Units Container | Units Trayler | Units Truck |
|-------|----------------|-----------------|-----------------|-----------------|---------------|-------------|
| units | (cm)           | 20'             | 40'             | HC              | 70m³          | 100m³       |
| 1X    | 71 × 74 × 20   |                 | 350             |                 | 462           |             |