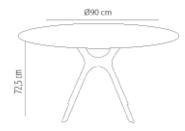

### **MEASUREMENTS**

H 74cm × Ø 90cm

H 29.14in × Ø 35.44in

| STD   | Packaging dim. | Units Container | Units Container | Units Container | Units Trayler | Units Truck |
|-------|----------------|-----------------|-----------------|-----------------|---------------|-------------|
| units | (cm)           | 20'             | 40'             | HC              | 70m³          | 100m³       |
| 1X    | 83 × 74 × 27   |                 | 312             |                 | 360           |             |