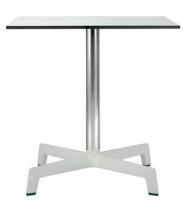

# DESCRIPTION

Table with pedestal base for indoor and outdoor use. The base is composed of two pieces, a casing injected with polyamide and a painted iron counterweight. Anodized aluminium tube,  $ø 60 \times 2$  mm thick. UV protection. Table top in high pressure laminate (HPL).

## MEASUREMENTS

W 60cm × L 60cm × H 72,5cm W 23.63in × L 23.63in × H 28.55in

# CHARACTERISTICS

Weight 10,5 Kg.

| STD   | Packaging dim. | Units Container | Units Container | Units Container | Units Trayler | Units Truck |
|-------|----------------|-----------------|-----------------|-----------------|---------------|-------------|
| units | (cm)           | 20'             | 40'             | HC              | 70m³          | 100m³       |
| ٦X    | 61 × 64 × 20   |                 | 350             |                 | 462           |             |

COLOR

White RAL 9016

#### PEDESTAL COLOR

White RAL 9016

## TUBE FINISH

Bright White