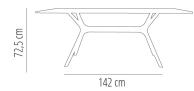

### **AWARDS**

Award of Excellence IIDA/HD Product Design 2014

Winner Interior Innovation Award 2014

W 90cm × L 180cm × H 74cm

W 35.44in × L 70.87in × H 29.14in

**CHARACTERISTICS MEASUREMENTS** Weight 51 Kg.