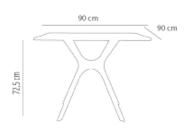

Resol

Ref. 03146 - EAN 8411344031469

# VELA S GLASS TABLE 90X90 TABLETOP TRANSPARENT

Designed by Fabrizio Batoni

## DESCRIPTION

Table for indoor and outdoor with central base composed by two bases injected in fiberglass with PP using gas assisted injection moulding technology, joined by an aluminium bar. UV Protection. Table top in tempered glass.

#### AWARDS

Product Basilys



Award of Excellence IIDA/HD Product Design 2014

Winner Interior Innovation Award 2014



### MEASUREMENTS

W 90cm × L 90cm × H 74cm W 35.44in × L 35.44in × H 29.14in

### CHARACTERISTICS

Weight 24,6 Kg.

| STD   | Packaging dim. | Units Container | Units Container | Units Container | Units Trayler | Units Truck |
|-------|----------------|-----------------|-----------------|-----------------|---------------|-------------|
| units | (cm)           | 20'             | 40'             | HC              | 70m³          | 100m³       |
| ٦X    | 83 × 74 × 27   |                 | 312             |                 | 360           |             |

COLOR

Transparent

#### PEDESTAL COLOR



#### **TUBE FINISH**

Matte

SUSTAINABLE PRODUCTION - ENVIRONMENTAL COMMITMENT Resol invests money All **Resol** products are Danaerous chemicals At **Resol**, all waste is produced with a res-p