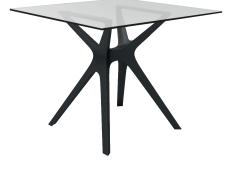

# VELA S GLASS TABLE 90X90 TABLETOP TRANSPARENT

Designed by Fabrizio Batoni

## DESCRIPTION

Table for indoor and outdoor with central base composed by two bases injected in fiberglass with PP using gas assisted injection moulding technology, joined by an aluminium bar. UV Protection. Table top in tempered glass.

COLOR

Transparent