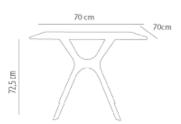

#### **MEASUREMENTS**

W 70cm × L 70cm × H 74cm W 27.56in × L 27.56in × H 29.14in

| STD   | Packaging dim. | Units Container | Units Container | Units Container | Units Trayler | Units Truck |
|-------|----------------|-----------------|-----------------|-----------------|---------------|-------------|
| units | (cm)           | 20'             | 40'             | HC              | 70m³          | 100m³       |
| 1X    | 83 × 74 × 27   |                 | 312             |                 | 360           |             |