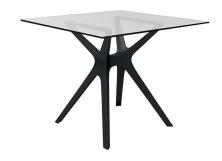

# VELA S GLASS TABLE 70X70 TABLETOP TRANSPARENT

Designed by Fabrizio Batoni

## DESCRIPTION

Table for indoor and outdoor with central base composed by two bases injected in fiber-glass with PP using gas assisted injection moulding technology, joined by an aluminium bar. UV Protection. Table top in tempered glass.

## **COLOR**

Transparent