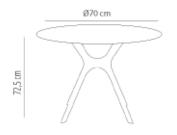

Ref. 03130 - EAN 8411344031308

VELA S GLASS TABLE Ø70 TABLETOP TRANSPARENT

Designed by Fabrizio Batoni

## DESCRIPTION

Table for indoor and outdoor with central base composed by two bases injected in fiberglass with PP using gas assisted injection moulding technology, joined by an aluminium bar. UV Protection. Table top in tempered glass.

### AWARDS

Product Basilys



UNE-EN 153/2



Winner Interior Innovation Award 2014



# MEASUREMENTS

H 74cm × Ø 70cm H 29.14in × Ø 27.56in

## CHARACTERISTICS

Weight 16,5 Kg.

| STD   | Packaging dim. | Units Container | Units Container | Units Container | Units Trayler | Units Truck |
|-------|----------------|-----------------|-----------------|-----------------|---------------|-------------|
| units | (cm)           | 20'             | 40'             | HC              | 70m³          | 100m³       |
| ٦X    | 83 × 74 × 27   |                 | 312             |                 | 360           |             |

COLOR

Transparent

#### PEDESTAL COLOR



#### **TUBE FINISH**

Satin

SUSTAINABLE PRODUCTION - ENVIRONMENTAL COMMITMENT Resol invests money All **Resol** products are Danaerous chemicals At **Resol**, all waste is produced with a res-ponsible use of water. ma