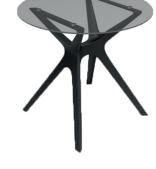

Ref. 03130 - EAN 8411344031308

VELA S GLASS TABLE Ø70 TABLETOP TRANSPARENT

Designed by Fabrizio Batoni

## DESCRIPTION

Table for indoor and outdoor with central base composed by two bases injected in fiberglass with PP using gas assisted injection moulding technology, joined by an aluminium bar. UV Protection. Table top in tempered glass.

COLOR

Transparent