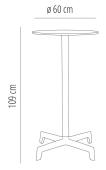

#### **MEASUREMENTS**

H 72,5cm  $\times$  Ø 60cm H 28.55in  $\times$  Ø 23.63in