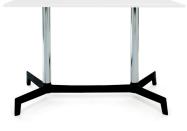

# WERZALIT TABLE 120X80 SPUTNIK DOUBLE FOOT TABLETOP WHITE

Designed by Josep Lluscà

## DESCRIPTION

Table with pedestal base for indoor and outdoor use. The base is composed of two pieces, a casing injected with polyamide and a painted iron counterweight. Anodized aluminium tube, ø 60 x 2 mm thick. UV protection. Werzalit table top.