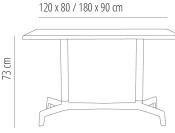

#### MEASUREMENTS

STD

units

٦X

W 80cm × L 120cm × H 73,5cm W 31.5in × L 47.25in × H 28.94in

Packaging dim. (cm)

72 × 102 × 15

Units Container