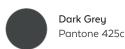

n accordance to corrosion regulation UNE EN/ISO 9227:2012. UV protection. Available in 2 sizes: 90x90, net weight 11,74 kg (25.88 lb), 160x90, net weight 16,75 kg (36,93 lb).



#### **CERTIFICATIONS**

UNE-EN 581-1



### **MEASUREMENTS**

W 90cm × L 90cm × H 74cm W 35.44in × L 35.44in × H 29.14in

#### **CHARACTERISTICS**

Weight 11,74 Kg.

| STD   | Packaging dim. | Units Container | Units Container | Units Container | Units Trayler | Units Truck |
|-------|----------------|-----------------|-----------------|-----------------|---------------|-------------|
| units | (cm)           | 20'             | 40'             | HC              | 70m³          | 100m³       |
| 1X    | 92 × 94 × 15   | 192             | 390             | 392             | 448           |             |

## COLOR



### SUSTAINABLE PRODUCTION - ENVIRONMENTAL COMMITMENT



**Resol** invests money and resources for research and search for more sustainable processes.



All **Resol** products are produced with a responsible use of water.



Dangerous chemicals are not used under any circumstances during production



At **Resol**, all waste is managed in a sustainable and responsible way.