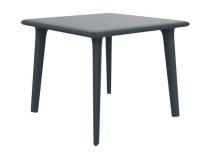

# NEW DESSA TABLE 90X90 TABLETOP DARK GREY

Designed by Josep Lluscà

#### DESCRIPTION

Table for indoor and outdoor use. Table top and legs injected in polypropylene. Powder coated zink steel structure in accordance to corrosion regulation UNE EN/ISO 9227:2012. UV protection. Available in 2 sizes: 90x90, net weight 11,74 kg (25.88 lb), 160x90, net weight 16,75 kg (36,93 lb).