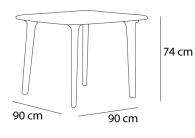

### **MEASUREMENTS**

W 90cm × L 90cm × H 74cm W 35.44in × L 35.44in × H 29.14in