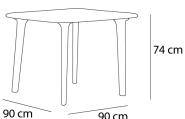

#### MEASUREMENTS

W 90cm × L 90cm × H 74cm W 35.44in × L 35.44in × H 29.14in

## CHARACTERISTICS

Weight 11,74 Kg.

|       |       | 74 |
|-------|-------|----|
|       |       |    |
| 90 cm | 90 cm |    |