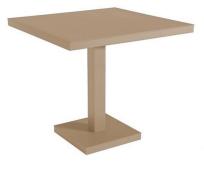

# BARCINO CENTRAL FOOT TABLE 90X90 TABLETOP SAND

Designed by Joan Gaspar

# DESCRIPTION

Table for indoor and outdoor use. Powder coated anodized aluminium frame and oven-drying 40 x 40 mm and 1,50 mm thick. Table top of 3 mm. thickness. Net weight 24 kg (52.91 lb).

## **MEASUREMENTS**

W 90cm × L 90cm × H 74cm W 35.44in × L 35.44in × H 29.14in