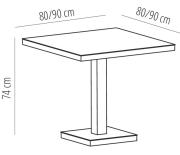

## **MEASUREMENTS**

W 90cm × L 90cm × H 74cm W 35.44in × L 35.44in × H 29.14in

# CHARACTERISTICS

Weight 33 Kg.

| 74 cm |  |
|-------|--|
|       |  |