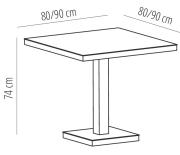

Ref. 01406 - EAN 8411344014066

# BARCINO CENTRAL FOOT TABLE **80X80 TABLETOP SAND**

Designed by Joan Gaspar

# DESCRIPTION

Table for indoor and outdoor use. Powder coated anodized aluminium frame and oven-drying 40 x 40 mm and 1,50 mm thick. Table top of 3 mm. thickness. Net weight 24 kg (52.91 lb).

## CERTIFICATIONS

UNE-EN 581-1





#### **MEASUREMENTS**

W 80cm × L 80cm × H 74cm W 31.5in × L 31.5in × H 29.14in

### CHARACTERISTICS

Weight 26 Kg.

| STD<br>units | Packaging dim.<br>(cm) | Units Container<br>20' | U |
|--------------|------------------------|------------------------|---|
| ٦X           | 82 × 82 × 15           | 200                    |   |
|              |                        |                        |   |
|              |                        |                        |   |

| STD   | Packaging dim. | Units Container | Units Container | Units Container | Units Trayler | Units Truck |
|-------|----------------|-----------------|-----------------|-----------------|---------------|-------------|
| units | (cm)           | 20'             | 40'             | HC              | 70m³          | 100m³