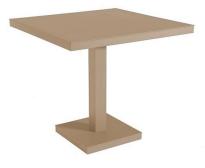

# BARCINO CENTRAL FOOT TABLE **80X80 TABLETOP SAND**

Designed by Joan Gaspar

# DESCRIPTION

Table for indoor and outdoor use. Powder coated anodized aluminium frame and oven-drying 40 x 40 mm and 1,50 mm thick. Table top of 3 mm. thickness. Net weight 24 kg (52.91 lb).

#### **MEASUREMENTS**

W 80cm × L 80cm × H 74cm W 31.5in × L 31.5in × H 29.14in