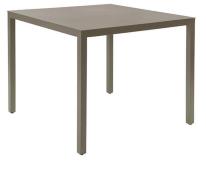

# BARCINO TABLE 90X90 TABLETOP SAND

Designed by Joan Gaspar

### DESCRIPTION

Table for indoor and outdoor use. Powder coated anodized aluminium frame and oven-drying 40 x 40 mm and 1,50 mm thick. Table top of 3 mm. thickness. Net weight 24 kg (52.91 lb).

# MEASUREMENTS

W 90cm × L 90cm × H 74cm W 35.44in × L 35.44in × H 29.14in