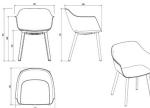

# MEASUREMENTS

W 58,5cm × L 55cm × H 78,2cm × Hs 46,5cm × Ha 66,8cm W 23.04in × L 21.66in × H 30.79in × Hs 18.31in × Ha 26.3in

W width L lenght H height Hs seat height Ha Arm height Ø Diameter