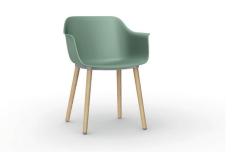

## SHAPE WOOD ARMCHAIR GREENISH GREY

Designed by Josep Lluscà

## DESCRIPTION

Armchair for indoor use. Seat frame and leg structure injected with polypropylene with fibreglass. Wooden legs. Clip-on assembly system. UV protection.

SHELL COLOR

**Greenish Grey** Pantone 7538C