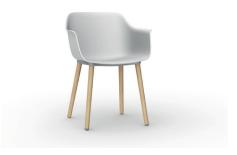

## SHAPE WOOD ARMCHAIR WHITE

Designed by Josep Lluscà

#### DESCRIPTION

Armchair for indoor use. Seat frame and leg structure injected with polypropylene with fibreglass. Wooden legs. Clip-on assembly system. UV protection.

SHELL COLOR

White RAL 9016

# LEG COLOR Wood