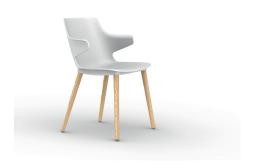

## ANGIE WOOD CHAIR WHITE

Designed by Josep Lluscà

### **DESCRIPTION**

Armchair for indoor use. Seat frame and leg structure injected with polypropylene with fibreglass. Wooden legs. Clip-on assembly system. UV protection.