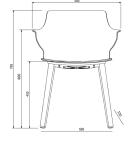

### **MEASUREMENTS**

W 58,5cm × L 53cm × H 78,5cm × Hs 45cm × Ha 66cm W 23.04in × L 20.87in × H 30.91in × Hs 17.72in × Ha 25.99in