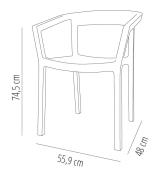

## MEASUREMENTS

W 55,9cm × L 48cm × H 74,5cm × Hs 44,5cm × Ha 64,5cm W 22.01in × L 18.9in × H 29.34in × Hs 17.52in × Ha 25.4in