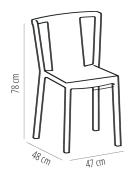

#### **MEASUREMENTS**

W 47cm × L 48cm × H 78cm × Hs 47cm W 18.51in × L 18.9in × H 30.71in × Hs 18.51in