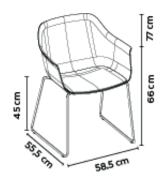

## **MEASUREMENTS**

W 58,5cm × L 55,5cm × H 77cm × Hs 46cm × Ha 66cm W 23.04in × L 21.86in × H 30.32in × Hs 18.12in × Ha 25.99in