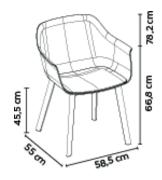

## **MEASUREMENTS**

W 58,5cm × L 55cm × H 78,2cm × Hs 45,5cm × Ha 66,8cm W 23.04in × L 21.66in × H 30.79in × Hs 17.92in × Ha 26.3in

| CHARACTERISTICS |
|-----------------|

Weight 6,88 Kg.

| STD   | Packaging dim. | Units Container | Units Container | Units Container | Units Trayler | Units Truck |
|-------|----------------|-----------------|-----------------|-----------------|---------------|-------------|
| units | (cm)           | 20'             | 40'             | HC              | 70m³          | 100m³       |
| 2X    | 61 × 61 × 62   | 176             | 342             | 342             | 532           |             |