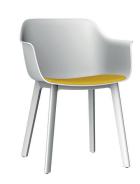

# SHAPE CLICK LEGS UPHOLSTERED ARMCHAIR WHITE

Designed by Josep Lluscà

### **DESCRIPTION**

Small armchair for indoor use. Frame and structure injected with polypropylene with fibre-glass. With quick-drying foam. Upholstery suitable for indoor and outdoor use. Grammage 275 gr/m2.