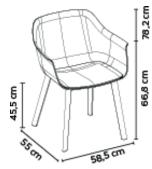

#### MEASUREMENTS

W 58,5cm × L 55cm × H 78,2cm × Hs 45,5cm × Ha 66,8cm W 23.04in × L 21.66in × H 30.79in × Hs 17.92in × Ha 26.3in