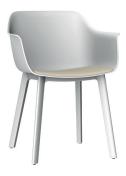

# SHAPE CLICK LEGS UPHOLSTERED ARMCHAIR WHITE

Designed by Josep Lluscà

#### DESCRIPTION

Small armchair for indoor use. Frame and structure injected with polypropylene with fibreglass. With quick-drying foam. Upholstery suitable for indoor and outdoor use. Grammage 275 gr/m2.

### SHELL COLOR

White RAL 9016

# LEG COLOR

White RAL 9016

### UPHOLSTERED