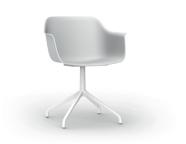

# SHAPE ARMCHAIR SWIVEL BASE WHITE

Designed by Josep Lluscà

## **DESCRIPTION**

Easy chair for indoor use. Housing injected in polypropylene with fiberglass. Painted steel leg structure. Net weight 8.62 kg