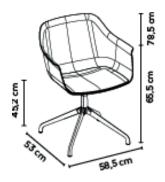

## **MEASUREMENTS**

W 58,5cm  $\times$  L 53cm  $\times$  H 78,5cm  $\times$  Hs 45,2cm  $\times$  Ha 65,5cm W 23.04in  $\times$  L 20.87in  $\times$  H 30.91in  $\times$  Hs 17.8in  $\times$  Ha 25.79in