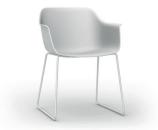

# SHAPE SLED LEGS ARMCHAIR WHITE

Designed by Josep Lluscà

#### **DESCRIPTION**

Small armchair for indoor use. Polypropylene injected frame with fibreglass. Leg structure in painted steel. Body and structure in the same colour. Net weight 7.5 kg