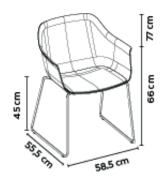

## **MEASUREMENTS**

units 2X

W 58,5cm × L 55,5cm × H 77cm × Hs 45cm × Ha 66cm W 23.04in × L 21.86in × H 30.32in × Hs 17.72in × Ha 25.99in

**Units Container** 

216

688

| Units Container | Units Container | Units Trayler<br>70m³ | Units Truck |  |
|-----------------|-----------------|-----------------------|-------------|--|