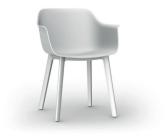

# SHAPE CLICK LEGS ARMCHAIR WHITE

Designed by Josep Lluscà

## DESCRIPTION

Armchair for indoor use. Seat and structure injected in polypropylene and fiberglass. Clipping system that allows to combine the structure with the seat of Shape models. Net weight 6,18 kg (13,62 lb).

## SHELL COLOR

White RAL 9016

## LEG COLOR

White RAL 9016