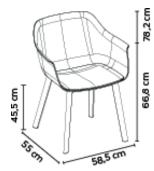

#### MEASUREMENTS

W 58,5cm × L 55cm × H 78,2cm × Hs 45,5cm × Ha 66,8cm W 23.04in × L 21.66in × H 30.79in × Hs 17.92in × Ha 26.3in