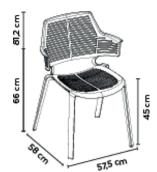

#### **MEASUREMENTS**

W 57,5cm × L 58cm × H 81,2cm × Hs 45cm × Ha 66cm W 22.64in × L 22.84in × H 31.97in × Hs 17.72in × Ha 25.99in