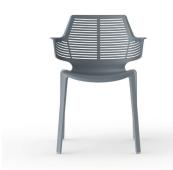

# IKONA CHAIR DARK GREY

Designed by Jorge Pensi

#### **DESCRIPTION**

Armchair for indoor and outdoor use. Injected in polypropylene and fiberglass. Stackable. UV protection. Net weight 3,9 kg (8,59 lb).

#### STRUCTURE COLOR

**Dark Grey** Pantone 425c