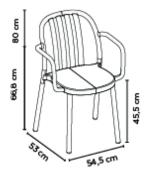

#### **MEASUREMENTS**

W 54,5cm  $\times$  L 53cm  $\times$  H 80cm  $\times$  Hs 45,5cm  $\times$  Ha 66,8cm W 21.46in  $\times$  L 20.87in  $\times$  H 31.5in  $\times$  Hs 17.92in  $\times$  Ha 26.3in