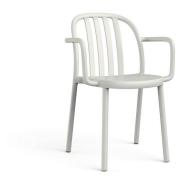

# SUE LAMA CHAIR WITH ARMS WHITE

Designed by Joan Gaspar

### DESCRIPTION

Chair for indoor and outdoor use. Injected in polypropylene and fiberglass. Stackable. UV protection. Net weight 3,77 kg (8,31 lb).