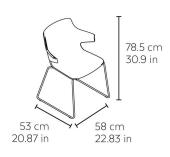

## **MEASUREMENTS**

W 58,5cm  $\times$  L 53cm  $\times$  H 78,5cm  $\times$  Hs 43,5cm  $\times$  Ha 65cm W 23.04in  $\times$  L 20.87in  $\times$  H 30.91in  $\times$  Hs 17.13in  $\times$  Ha 25.6in