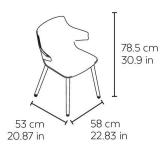

#### MEASUREMENTS

W 58,5cm × L 53cm × H 78,5cm × Hs 45cm × Ha 66cm W 23.04in × L 20.87in × H 30.91in × Hs 17.72in × Ha 25.99in