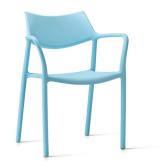

# SPLASH AIR ARMCHAIR SKY BLUE

Designed by Jorge Pensi

## DESCRIPTION

Armchair for indoor and outdoor use. Produced as a single piece of injected polypropylene with fiberglass using gas assisted injection moulding technology. Stackable. Net weight 3,95 kg (8.70lb).

#### STRUCTURE COLOR

57 cm

Sky Blue