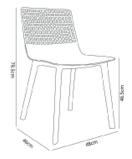

## MEASUREMENTS

W 46cm × L 50cm × H 78,5cm × Hs 46,5cm W 18.12in × L 19.69in × H 30.91in × Hs 18.31in