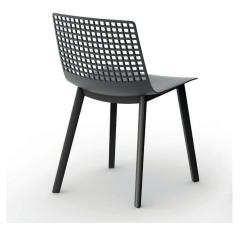

# WIRE CHAIR CLICK LEG BLACK

Designed by Josep Lluscà

#### DESCRIPTION

Injected polypropylene legs with fiberglass. Clipping system that allows to combine with the monohull models WIRE or SKIN. UV protection.

#### SHELL COLOR

Black RAL 9005