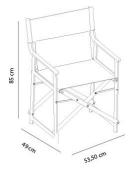

### MEASUREMENTS

W 53,5cm × L 49cm × H 85cm × Hs 47cm × Ha 60,5cm W 21.07in × L 19.3in × H 33.47in × Hs 18.51in × Ha 23.82in