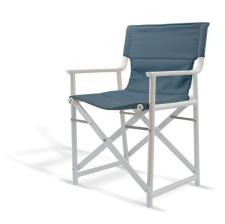

# BOSS SOFT CHAIR WHITE

Designed by Joan Gaspar

### DESCRIPTION

Folding chair for indoor and outdoor use. Injected in polypropylene with fiberglass. UV protection. Net weight 5 kg (11.02 lb). Sunbrella Fabric ®.

#### SHELL COLOR

White RAL 9016

# LEG COLOR

White RAL 9016