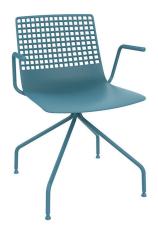

## WIRE SPIDER LEG CHAIR WITH ARMS RETRO BLUE

Designed by Josep Lluscà

#### DESCRIPTION

Spider armchair for indoor use. Seat injected with fiberglass and PP. Structure made of steel. Stackable.

SHELL COLOR

Retro Blue

### LEG COLOR Retro Blue