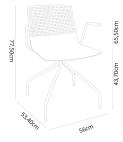

#### MEASUREMENTS

W 56cm × L 53,4cm × H 77,5cm × Hs 43,7cm × Ha 65,5cm W 22.05in × L 21.03in × H 30.52in × Hs 17.21in × Ha 25.79in