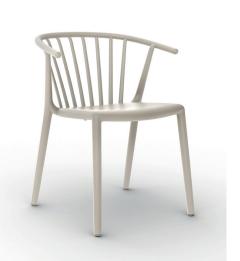

# WOODY CHAIR IVORY

Designed by Josep Lluscà

## DESCRIPTION

Armchair for indoor and outdoor use. Injected with fiberglass and PP. Stackable. UV protection. Net weight 4,1 kg (9.03 lb).

# MEASUREMENTS

W 59cm × L 56,5cm × H 74,2cm × Hs 45cm × Ha 67,2cm W 23.23in × L 22.25in × H 29.22in × Hs 17.72in × Ha 26.46in