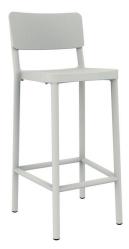

# LISBOA HIGH STOOL WHITE

Designed by Joan Gaspar

### DESCRIPTION

Stool for indoor and outdoor use. Injected with fiberglass and PP using gas assisted injection moulding technology. UV protection.

# STRUCTURE COLOR

White RAL 9016