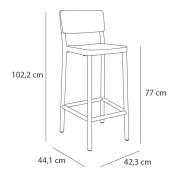

### MEASUREMENTS

W 42,3cm × L 44,1cm × H 102,2cm × Hs 77cm W 16.66in × L 17.37in × H 40.24in × Hs 30.32in