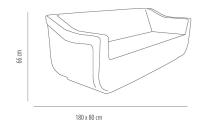

### **MEASUREMENTS**

W 180cm × L 80cm × H 66cm W 70.87in × L 31.5in × H 25.99in