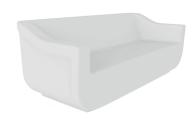

# **CLUB SOFA WHITE**

Designed by **Joan Gaspar** 

### **DESCRIPTION**

Polyethylene rotomoulded sofa for indoor and outdoor use. Water drainage system. UV protection. Optional: Cotton and polyester cushion 5 cm thickness in beige colour for outdoor use.