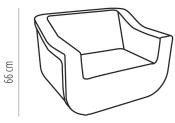

Ref. 03730 - EAN 8411344037300

# **CLUB ARMCHAIR WHITE**

Designed by Joan Gaspar

### DESCRIPTION

Polyethylene rotomoulded chair for indoor and outdoor use. Water drainage system. UV protection. Optional: Cotton and polyester cushion 5 cm thickness in beige colour for outdoor use.





#### MEASUREMENTS

W 90cm × L 80cm × H 66cm 25.99in

## CHARACTERISTICS

Weight 19 Kg.

|   | W 35.44i     | n × L 31.5in × H      |
|---|--------------|-----------------------|
| > | STD<br>units | Packaging dim<br>(cm) |
|   | ٦X           | 78.1 × 98.9 × 65.5    |

| STD   | Packaging dim.     | Units Container | Units Container | Units Container | Units Trayler | Units Truck |
|-------|--------------------|-----------------|-----------------|-----------------|---------------|-------------|
| units | (cm)               | 20'             | 40'             | HC              | 70m³          | 100m³       |
| ٦X    | 78.1 × 98.9 × 65.5 | 42              | 90              | 90              | 126           | 144         |

90 x 80 cm

## STRUCTURE COLOR

White RAL 9016