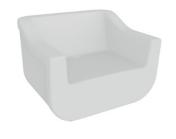

# **CLUB ARMCHAIR WHITE**

Designed by Joan Gaspar

### DESCRIPTION

Polyethylene rotomoulded chair for indoor and outdoor use. Water drainage system. UV protection. Optional: Cotton and polyester cushion 5 cm thickness in beige colour for outdoor use.

## STRUCTURE COLOR

White RAL 9016