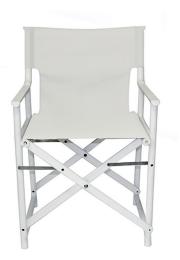

## **BOSS CHAIR WHITE**

Designed by Joan Gaspar

#### DESCRIPTION

Folding chair for indoor and outdoor use. Injected in polypropylene with fiberglass. UV protection. Net weight 5 kg (11.02 lb). Batyline Iso textilene from Serge Ferrari.