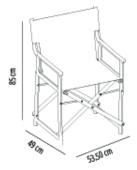

#### MEASUREMENTS

W 53,5cm × L 49cm × H 85cm × Hs 47cm × Ha 60,5cm W 21.07in × L 19.3in × H 33.47in × Hs 18.51in × Ha 23.82in