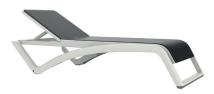

# SKY CLUB SUN LOUNGER WHITE

Designed by Josep Lluscà

#### DESCRIPTION

Stackable lounger for indoor and outdoor use. Fiberglass reinforced polypropylene structure. Reclining in 5 positions, including extra flat position ideal for lying on your stomach. Backrest with safety stop. Rear leg wheels and non-slip studs on the front and rear. Net weight 13.7 kg.