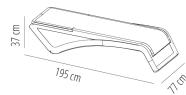

Ref. 03915 - EAN 8411344039151

# SKY CLUB SUN LOUNGER WHITE

Designed by Josep Lluscà

#### DESCRIPTION

Stackable lounger for indoor and outdoor use. Fiberglass reinforced polypropylene structure. Reclining in 5 positions, including extra flat position ideal for lying on your stomach. Backrest with safety stop. Rear leg wheels and non-slip studs on the front and rear. Net weight 13.7 kg.

#### CERTIFICATIONS

UNE-EN 581-1, UNE-EN 581-2





#### MEASUREMENTS

W 77cm × L 195cm × H 37cm W 30.32in × L 76.78in × H 14.57in

## CHARACTERISTICS

Weight 13,7 Kg.

Stackable max 20 Units

|          | STD<br>units | Packaging dim.<br>(cm) | Units Container<br>20' | Units Container<br>40' | Units Container<br>HC | Units Trayler<br>70m³ | Units Truck<br>100m³ |
|----------|--------------|------------------------|------------------------|------------------------|-----------------------|-----------------------|----------------------|
| ~ ~      | 2X           | 75 × 195 × 50          |                        | 144                    |                       | 200                   |                      |
| <u>)</u> | P20          | 77.5 × 220 × 196       | 180                    | 360                    | 360                   | 440