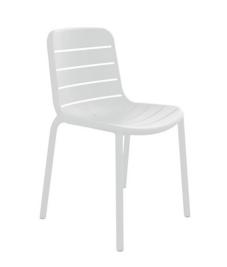

# Ref. 03497 - EAN 8411344034972

**GINA CHAIR WHITE** 

Designed by Joan Gaspar

### DESCRIPTION

Chair for indoor and outdoor use. Injected with fiberglass and PP using gas assisted injection moulding technology. Stackable. UV protection. Net weight 3,35 kg. (7.38 lb).

## STRUCTURE COLOR

White RAL 9016

ISO 14001

ISO 9001