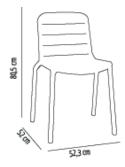

#### MEASUREMENTS

W 52,3cm × L 52cm × H 80,5cm × Hs 46,1cm W 20.6in × L 20.48in × H 31.7in × Hs 18.15in