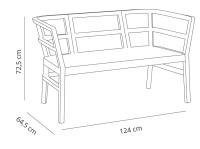

## MEASUREMENTS

W 124cm × L 64,5cm × H 72,5cm × Hs 42cm W 48.82in × L 25.4in × H 28.55in × Hs 16.54in