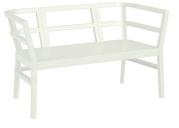

# CLICK-CLACK SOFA WHITE

Designed by Josep Lluscà

### DESCRIPTION

Sofa for indoor and outdoor use. Injected in fiberglass with PP using gas assisted injection moulding technology. UV Protection. Delivered unassembled in an optimal packaging. Optional cushions. Net weight 15 kg (33.07 lb).